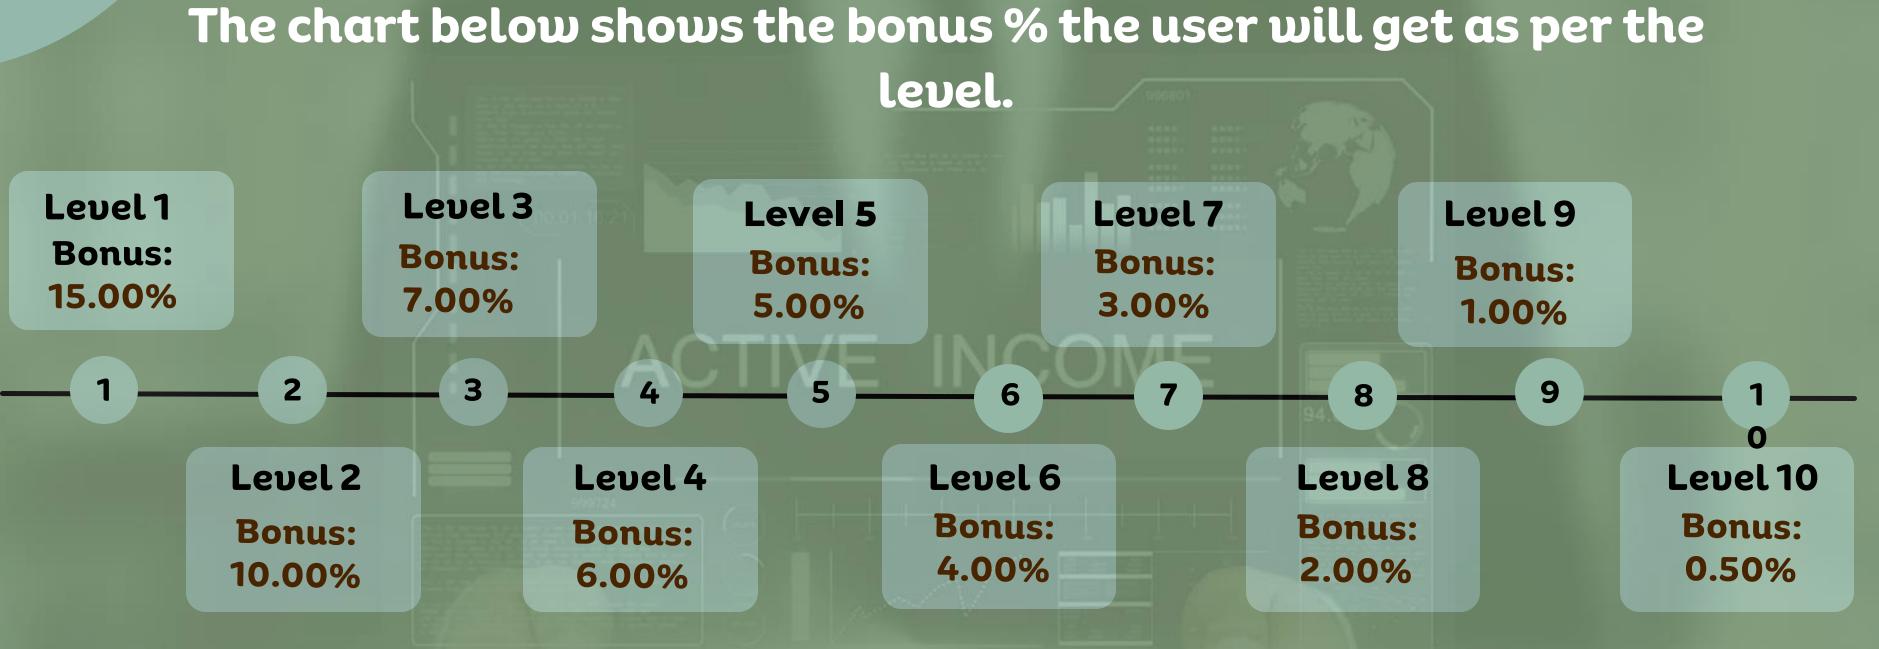

## Unilevel Income:

The user can earn this bonus up to your 10th level. The user needs just **1 direct** referral for each level bonus, and there are no staking amount conditions.

To unlock the bonus for all 10 levels, users will need 10 direct referrals. In total, the Super Staking Revenue Bonus amounts to **53.50%**.