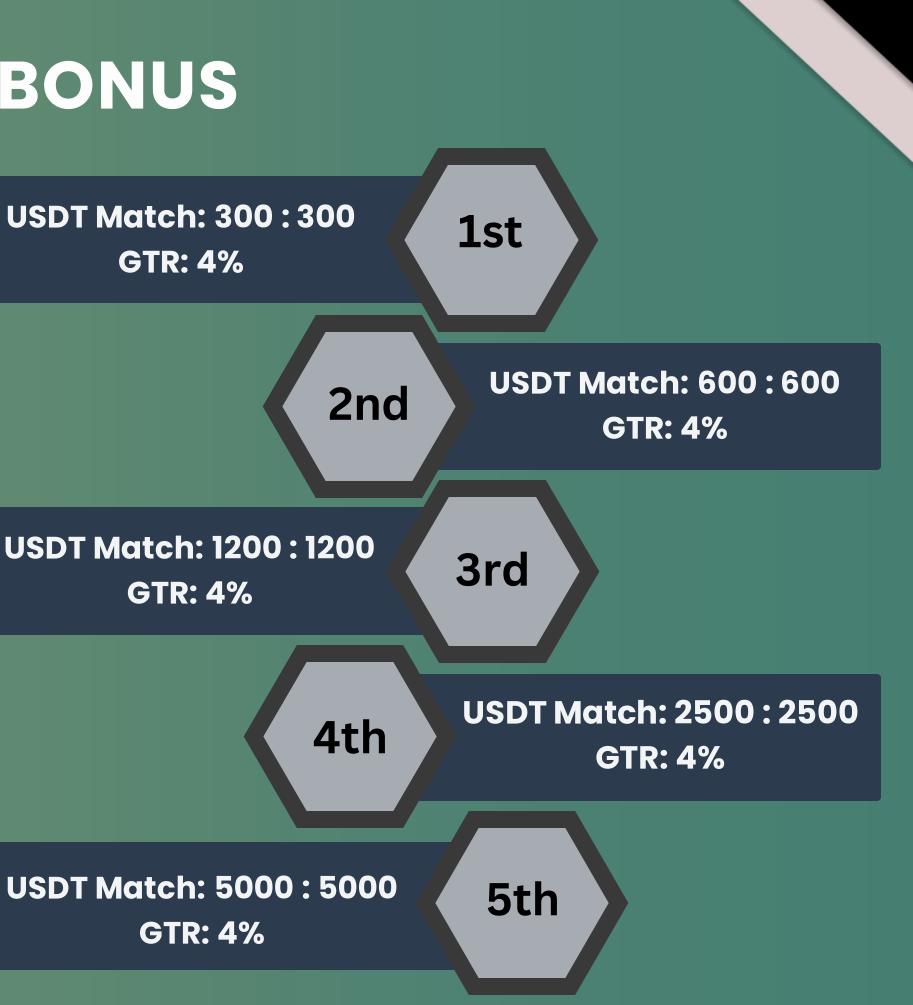

## **GLOBAL POOL BONUS**

Liqupool provides users with several income streams to earn more by involving others in the platform and their investments.

**USDT Match: 300 : 300 GTR:** 4%

Global pools are distributed at 20% of the global reward returns (with an equal 4% in each pool) and will be equally distributed to all the pool achievers.

Here, to avail income, the user must achieve the following criteria:

**GTR: 4%** 

## **Staking Reward:**

Upon fulfilling the mentioned criteria, receive a 4% staking bonus alongside other pool achievers.

Note: The user will only receive income (for that particular day) if they are able to match the business volume mentioned in the chart. In addition, global pool bonuses will be of up to 300%.